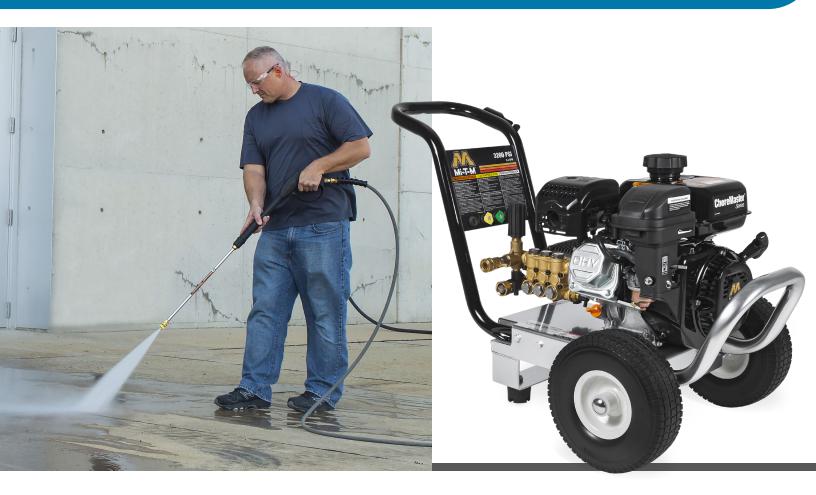

# ChoreMaster® Series Direct Drive | Gasoline

The multipurpose ChoreMaster Series is great for commercial and residential properties.

Use it to remove mold, mildew and peeling paint from any surface.

## **Engine**

- Mi-T-M OHV engine with low-oil shutdown

# **Pump**

- Equipped with the Mi-T-M Pressure Relief Start
- Stainless-steel and brass unloader
- Built-in low pressure detergent injector
- Adjustable pressure
- Thermal relief valve

#### Frame

- Powder coated steel frame and base plate with 11/4-inch tube handles
- Quick release gun/wand holder and hose wrap
- Dual rubber isolators
- 10-inch flat-free tires

### **Unit Includes**

- Quick connect nozzles 15°, 25° and detergent nozzle
- 25-foot x <sup>3</sup>/<sub>8</sub>-inch wire-braided high pressure hose
- Professional-grade insulated trigger gun with safety lock-off
- Two-piece, 36-inch lance