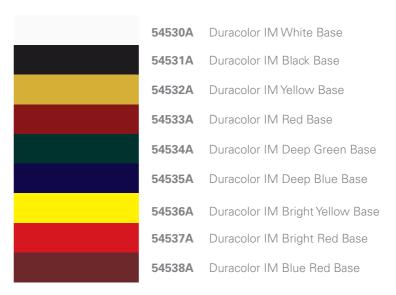

### A color system that gives you control

A new innovative technology providing excellent durability, high hiding one coat coverage, and excellent mar resistance. The new PPG Duracolor<sup>TM</sup> IM 9-base intermix system can achieve over 1250 colors from The Voice of Color® collection including light, bright and dark colors. This gives you, the machine coatings specialist, the ability to offer your customers a wide range of colors including custom colors for large and small jobs with better performance than traditional tint systems.

#### **Product Line**