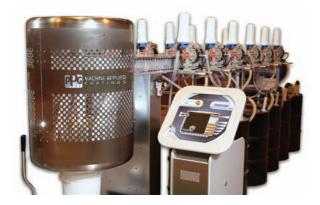

# New 9-base automated computer dispensing process provides the following production benefits

- Synchronized color matching computer system
- Dispense exact job lot quantities
- Reduces production waste material
- Lower inventory and operating costs
- Eliminates traditional tinting while improving color quality and drying properties