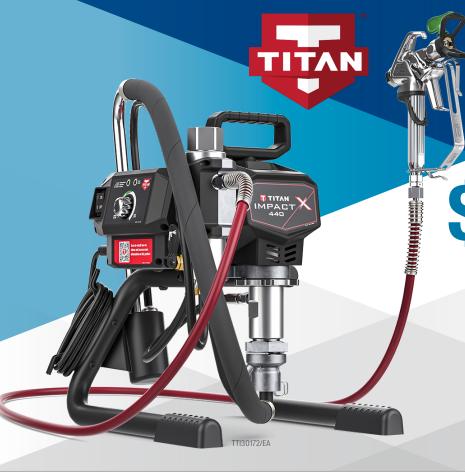

## PPG POWER DEALS PROFESSIONAL GOODS FOR THE PROFESSIONAL PAINTER

PRICES VALID: JULY 1 - JULY 31, 2025

TITAN®
IMPACT X 440
AIRLESS
SPRAYER

\$1,299

(Regular Retail: \$1,484.00 ea.)

- The #1 selling sprayer in the industry is now even better with enhanced features and performance
- Designed to consistently spray 50-100 gallons per week
- Sprays: stains, lacquers, enamels, latex, and other low and medium viscosity coatings.