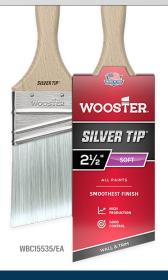

- Engineered for maximum efficacy against mold and mildew
- Exceptional adhesion and flexible waterproof seal
- Low VOC, interior or exterior use

WOOSTER® SILVER TIP® BRUSHES

20000FF
(Regular Retail: \$9.49 - \$13.99 ea.)