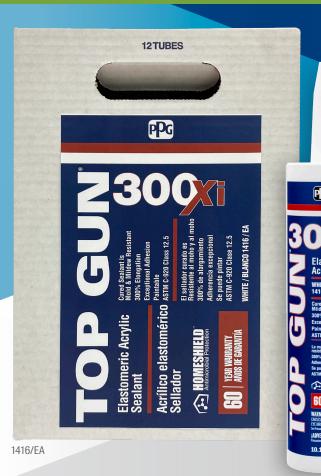

## PPG POWER DEALS PROFESSIONAL GOODS FOR THE PROFESSIONAL PAINTER

PRICES VALID: FEBRUARY 1 - FEBRUARY 28, 2025

TOP GUN® 300Xi Elastomeric Sealant

\$449°

(Regular Retail: \$5.49 ea.)

When you buy in multiples of 12 in a single transaction. Quantities less than 12 will be sold at regular retail.

- Engineered for maximum efficacy against mold and mildew
- Exceptional adhesion and flexible waterproof seal
- Low VOC, interior or exterior use

WOOSTER® SILVER TIP® BRUSHES

20000FF
(Regular Retail: \$9.49 - \$13.99 ea.)