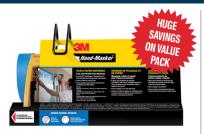

### 3M™ HAND-MASKER KIT

Includes M3000 tool, 12-inch blade, painter's tape and paint film

(Regular Retail: \$84.89 ea.)

\$\$\$66518/FA