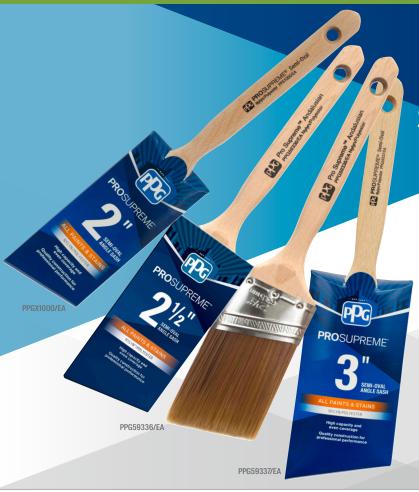

# PPG POWER DEALS PROFESSIONAL GOODS FOR THE PROFESSIONAL PAINTER

PRICES VALID: APRIL 1 - APRIL 30, 2025

PROSUPREME®
NYLYN™/POLYESTER
SEMI-OVAL BRUSHES

30% OFF

(Regular Retail: \$13.99 - \$17.99 ea.)

- Nylyn<sup>™</sup> technology incorporates blended polyester and Nylyn<sup>™</sup> filaments that pickup, hold and release paint
- Recommended for oil & latex paints and stains