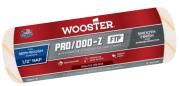

# HIGH PERFORMANCE PRODUCTS FOR EVERY PROJECT

WBC17694/FA

WOOSTER® PRO/DOO-Z® FTP® **WOVEN ROLLER COVERS** 

**Assorted Sizes** 

20% OFF 20% OFF

(Regular Retail: \$3.79 - \$18.49 ea.)