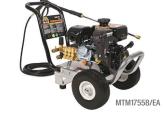

MI-T-M° JOB PRO° ALUMINUM 4000 PRESSURE WASHER

20% OFF

(Regular Retail: \$1,437.99- \$1,868.99 ea.)

MI-T-M° CHOREMASTER° 3200 PSI PRESSURE WASHER

20% OFF

TOP GUN® 210X ELASTOMERIC ACRYLIC SEALANT

\$329 EA.\*